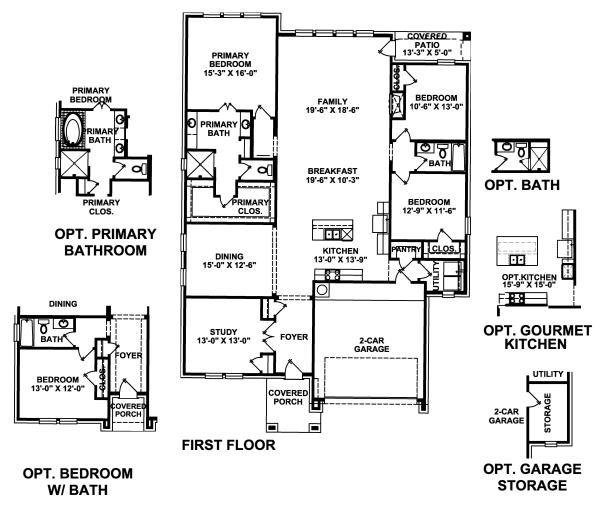

## **CYPRESS - D00032**

2565 SQ. FT. | 1-STORY 3 BEDROOMS | 2 BATHROOMS | 2-CAR GARAGE STUDY | FORMAL DINING | COVERED PATIO

**ELEVATION A** 

**ELEVATION C** 

**LISA HENRICKS**, Sales Counselor 805 617 8697 (C) | Lisa.Henricks@PartnersInBuilding.com

## CYPRESS PLAN D00032

2565 SQ. FT.