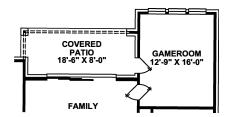

## OPT. GAMEROOM AND COVERED PATIO

**OPT. GAMEROOM W/ SLIDER** 

WINDOW PLACEMENT, ROOF LINE AND PORCHES MAY VARY BY ELEVATION. SQUARE FOOTAGE AND ROOM DIMENSIONS ARE APPROXIMATE. VARIANCES IN SQUARE FOOTAGE MAY OCCUR IN DIFFERENT ELEVATIONS OR WHEN DIFFERENT EXTERIOR MATERIALS ARE USED. SPECIFICATIONS AND SPECIAL FEATURES ARE SUBJECT TO CHANGE WITHOUT NOTICE. THESE PLANS AND SPECIFICATIONS ARE COPYRIGHTED AND MAY NOT BE USED WITHOUT THE EXPRESS WRITTEN CONSENT OF PARTNERS IN BUILDING, L.P.