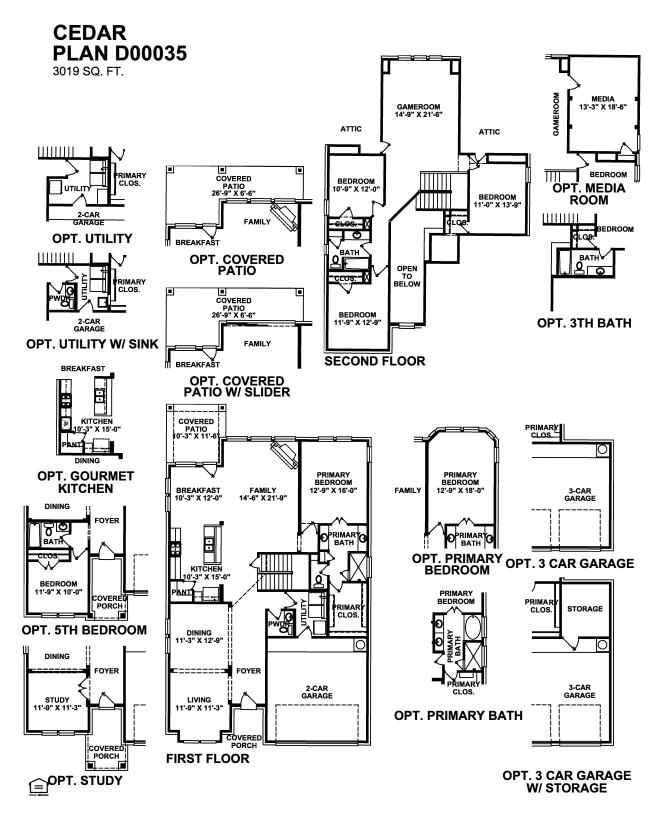

## CEDAR - D00035

3,019 SQ. FT. | 2-STORY 4 BEDROOMS | 2.5 BATHROOMS | 2-CAR GARAGE FORMAL LIVING | FORMAL DINING | GAME ROOM | COVERED PATIO

**ELEVATION A** 

ELEVATION B

ELEVATION C

**LISA HENRICKS,** Sales Counselor 805 617 8697 (C) | Lisa.Henricks@PartnersInBuilding.com

WINDOW PLACEMENT, ROOF LINE AND PORCHES MAY VARY BY ELEVATION. SQUARE FOOTAGE AND ROOM DIMENSIONS ARE APPROXIMATE. VARIANCES IN SQUARE FOOTAGE MAY OCCUR IN DIFFERENT ELEVATIONS OR WHEN DIFFERENT EXTERIOR MATERIALS ARE USED. SPECIFICATIONS AND SPECIAL FEATURES ARE SUBJECT TO CHANGE WITHOUT NOTICE. THESE PLANS AND SPECIFICATIONS ARE COPYRIGHTED AND MAY NOT BE USED WITHOUT THE EXPRESS WRITTEN CONSENT OF PARTNERS IN BUILDING, L.P.