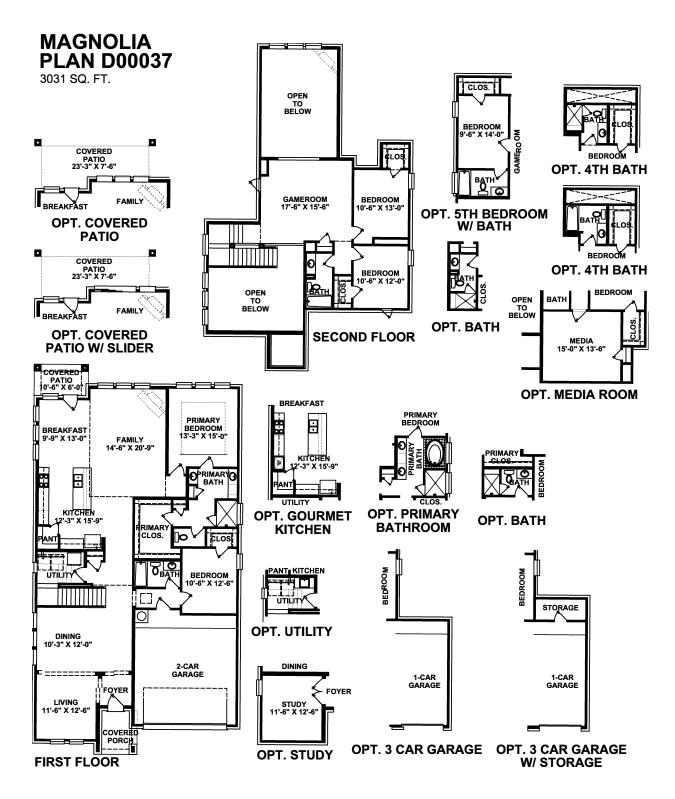

## MAGNOLIA - D00037

3,031 SQ. FT. | 2-STORY 4 BEDROOMS | 3 BATHROOMS | 2-CAR GARAGE FORMAL LIVING | FORMAL DINING | COVERED PATIO

**ELEVATION A** 

**ELEVATION B** 

**ELEVATION C** 

**LISA HENRICKS**, Sales Counselor 805 617 8697 (C) | Lisa.Henricks@PartnersInBuilding.com