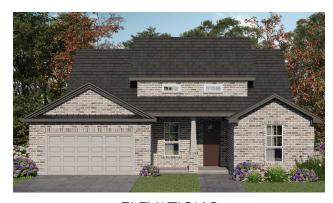

## SPRUCE - D00040

2,318 SQ. FT. | 1-STORY 4 BEDROOMS | 3 BATHROOMS | 2-CAR GARAGE FORMAL DINING | MUD ROOM | COVERED PATIO

**ELEVATION A** 

**ELEVATION B** 

**ELEVATION C** 

**LISA HENRICKS**, Sales Counselor 805 617 8697 (C) | Lisa.Henricks@PartnersInBuilding.com