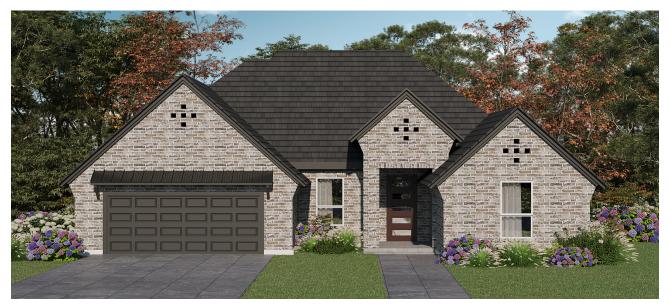

## SPRUCE - D00040

2,318 SQ. FT. | 1-STORY 4 BEDROOMS | 3 BATHROOMS | 2-CAR GARAGE FORMAL DINING | MUD ROOM | COVERED PATIO

**ELEVATION A** 

**ELEVATION B** 

**ELEVATION C** 

**LISA HENRICKS**, Sales Counselor 805 617 8697 (C) | Lisa.Henricks@PartnersInBuilding.com