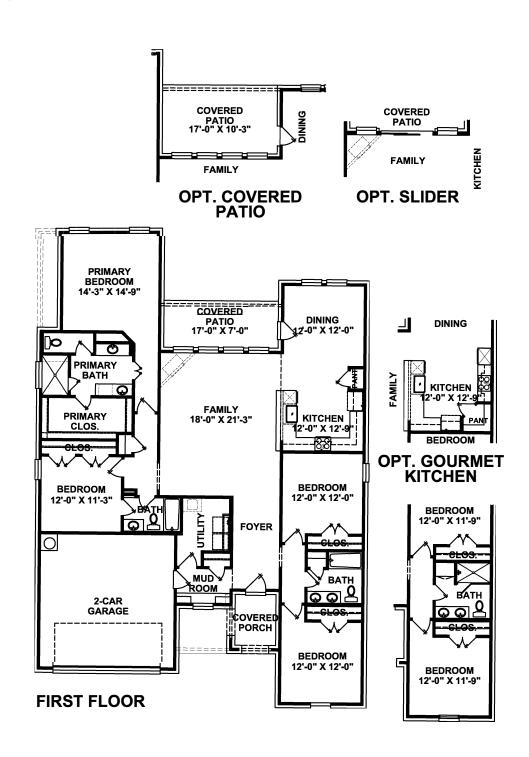

## SPRUCE PLAN D00040

2318 SQ. FT.

WINDOW PLACEMENT, ROOF LINE AND PORCHES MAY VARY BY ELEVATION. SQUARE FOOTAGE AND ROOM DIMENSIONS ARE APPROXIMATE. VARIANCES IN SQUARE FOOTAGE MAY OCCUR IN DIFFERENT ELEVATIONS OR WHEN DIFFERENT EXTERIOR MATERIALS ARE USED. SPECIFICATIONS AND SPECIAL FEATURES ARE SUBJECT TO CHANGE WITHOUT NOTICE. THESE PLANS AND SPECIFICATIONS ARE COPYRIGHTED AND MAY NOT BE USED WITHOUT THE EXPRESS WRITTEN CONSENT OF PARTNERS IN BUILDING, L.P.