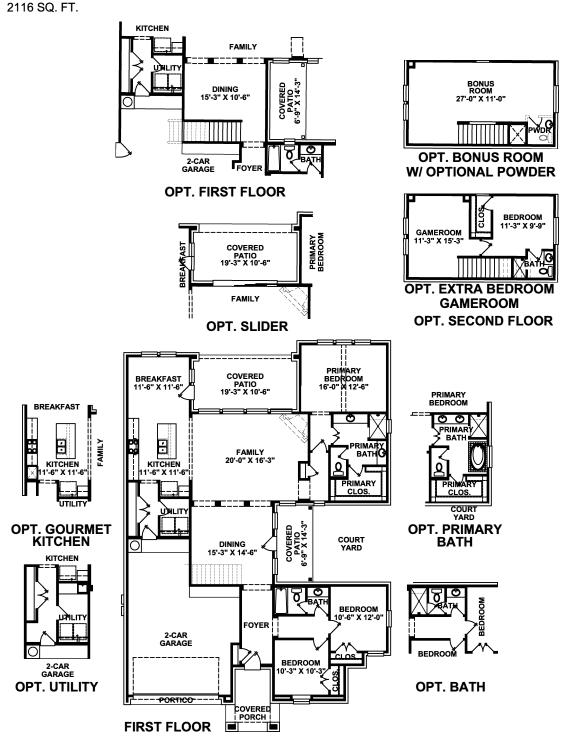

## ALDER - D00041

2,116 SQ. FT. | 1-STORY 3 BEDROOMS | 2 BATHROOMS | 2-CAR GARAGE FORMAL DINING | 2 COVERED PATIOS

**ELEVATION A** 

**ELEVATION B** 

ELEVATION C

**LISA HENRICKS,** Sales Counselor 805 617 8697 (C) | Lisa.Henricks@PartnersInBuilding.com

ALDER PLAN D00041

WINDOW PLACEMENT, ROOF LINE AND PORCHES MAY VARY BY ELEVATION. SQUARE FOOTAGE AND ROOM DIMENSIONS ARE APPROXIMATE. VARIANCES IN SQUARE FOOTAGE MAY OCCUR IN DIFFERENT ELEVATIONS OR WHEN DIFFERENT EXTERIOR MATERIALS ARE USED. SPECIFICATIONS AND SPECIAL FEATURES ARE SUBJECT TO CHANGE WITHOUT NOTICE. THESE PLANS AND SPECIFICATIONS ARE COPYRIGHTED AND MAY NOT BE USED WITHOUT THE EXPRESS WRITTEN CONSENT OF PARTNERS IN BUILDING, L.P.