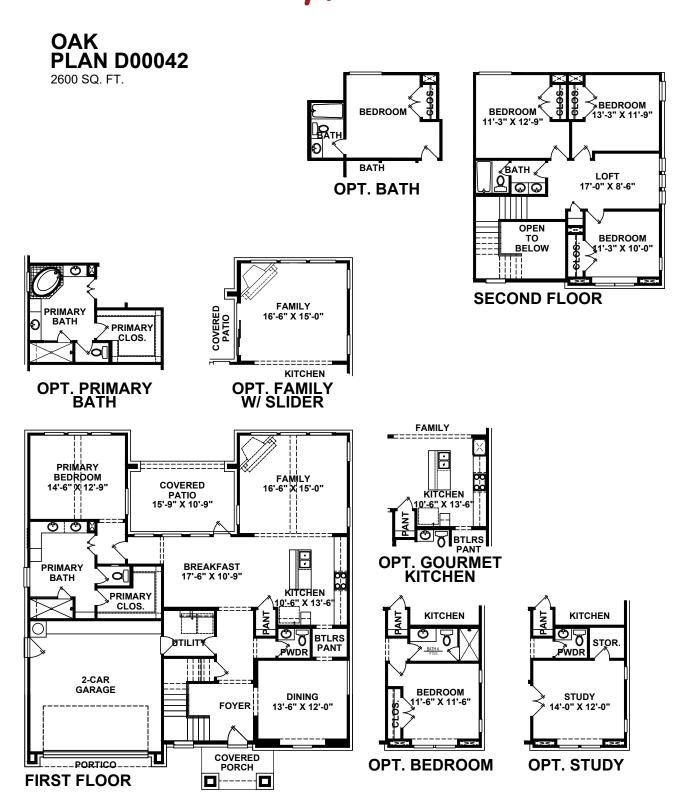

## OAK - D00042

2,600 SQ. FT. | 2-STORY 4 BEDROOMS | 2.5 BATHROOMS | 2-CAR GARAGE FORMAL DINING | BUTLER'S PANTRY | COVERED PATIO

**ELEVATION A** 

**ELEVATION B** 

**ELEVATION C** 

**LISA HENRICKS**, Sales Counselor 805 617 8697 (C) | Lisa.Henricks@PartnersInBuilding.com

## PAUL TAYLOR Homes.com

WINDOW PLACEMENT, ROOF LINE AND PORCHES MAY VARY BY ELEVATION. SQUARE FOOTAGE AND ROOM DIMENSIONS ARE APPROXIMATE. VARIANCES IN SQUARE FOOTAGE MAY OCCUR IN DIFFERENT ELEVATIONS OR WHEN DIFFERENT EXTERIOR MATERIALS ARE USED. SPECIFICATIONS AND SPECIAL FEATURES ARE SUBJECT TO CHANGE WITHOUT NOTICE. THESE PLANS AND SPECIFICATIONS ARE COPYRIGHTED AND MAY NOT BE USED WITHOUT THE EXPRESS WRITTEN CONSENT OF PARTNERS IN BUILDING, L.P.