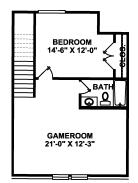

PECAN PLAN D00043

**OPT. SECOND FLOOR** 

WINDOW PLACEMENT, ROOF LINE AND PORCHES MAY VARY BY ELEVATION. SQUARE FOOTAGE AND ROOM DIMENSIONS ARE APPROXIMATE. VARIANCES IN SQUARE FOOTAGE MAY OCCUR IN DIFFERENT ELEVATIONS OR WHEN DIFFERENT EXTERIOR MATERIALS ARE USED. SPECIFICATIONS AND SPECIAL FEATURES ARE SUBJECT TO CHANGE WITHOUT NOTICE. THESE PLANS AND SPECIFICATIONS ARE COPYRIGHTED AND MAY NOT BE USED WITHOUT THE EXPRESS WRITTEN CONSENT OF PARTNERS IN BUILDING, L.P.