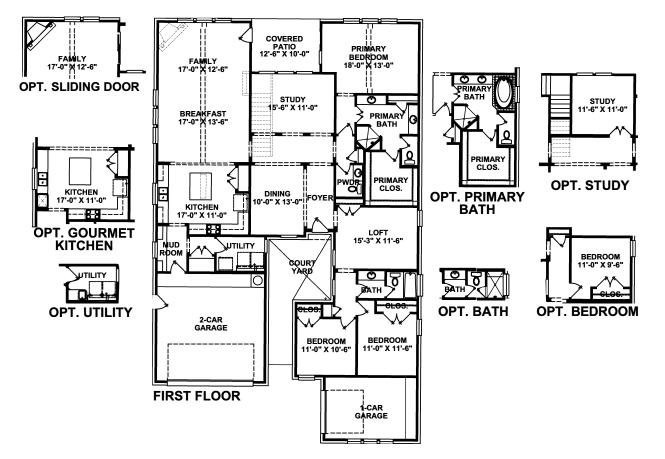

## **PECAN - D00043**

2,598 SQ. FT. | 1-STORY 3 BEDROOMS | 2.5 BATHROOMS | 3-CAR GARAGE | TEEN ROOM STUDY | MUD ROOM | COURTYARD | LOFT | COVERED PATIO

**ELEVATION A** 

ELEVATION B

ELEVATION C

**LISA HENRICKS,** Sales Counselor 805 617 8697 (C) | Lisa.Henricks@PartnersInBuilding.com

PECAN PLAN D00043

**OPT. SECOND FLOOR** 

WINDOW PLACEMENT, ROOF LINE AND PORCHES MAY VARY BY ELEVATION. SQUARE FOOTAGE AND ROOM DIMENSIONS ARE APPROXIMATE. VARIANCES IN SQUARE FOOTAGE MAY OCCUR IN DIFFERENT ELEVATIONS OR WHEN DIFFERENT EXTERIOR MATERIALS ARE USED. SPECIFICATIONS AND SPECIAL FEATURES ARE SUBJECT TO CHANGE WITHOUT NOTICE. THESE PLANS AND SPECIFICATIONS ARE COPYRIGHTED AND MAY NOT BE USED WITHOUT THE EXPRESS WRITTEN CONSENT OF PARTNERS IN BUILDING, L.P.